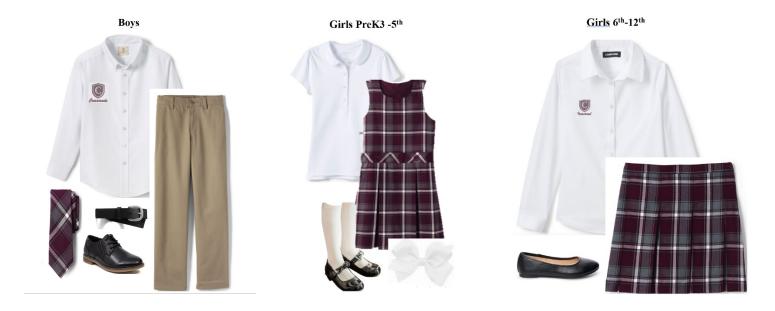

## **Girls**

- PreK − 5<sup>th</sup>
  - o Land's End white peter pan collared shirt (Link)
  - Burgundy plaid jumper (<u>Link</u>)
    - Note: this link defaults to the *incorrect* color of jumper; please select the Burgundy/Gray Plaid option
  - O White knee socks (from Amazon, Link)
  - o Flat, dark colored dress shoes
  - o Hair bows, if worn, are to be white (no ponytails)
- $6^{th} 12^{th}$ 
  - Land's End white button-down shirt embroidered with the CCA school crest (Link)
  - Burgundy plaid skirt (<u>Link</u>)
    - Note: this link defaults to the *incorrect* color of skirt; please select the Burgundy/Gray Plaid option
  - o Flat, dark colored dress shoes

#### **Boys**

- PreK 3/4
  - Land's End long sleeve white button-down shirt embroidered with CCA school crest, tucked in (<u>Link</u>)
  - Land's End khaki pants (Link)
    - Note: this link defaults to the *incorrect* color of pants; please select the Khaki option
    - If the selected pants do not fit parents may elect to send the student in khaki slacks of their choice. It is preferred that such pants have belt loops, but it will be acceptable if they do not.
  - o Land's End burgundy plaid tie (optional for this age group) (Link)
  - o A black or brown belt (optional for this age group)
  - o Dark colored dress shoes, no boots or shoes with chunky heels

## • K-2nd

- Land's End long sleeve white button down shirt embroidered with CCA school crest, tucked in (<u>Link</u>)
- Land's End khaki pants (<u>Link</u>)
  - Note: this link defaults to the *incorrect* color of pants; please select the Khaki option
- o Land's End burgundy plaid tie (optional for this age group) (Link)
- A black or brown belt
- O Dark colored dress shoes, no boots or shoes with chunky heels

#### • 3rd – 12th

- Land's End long sleeve white button-down shirt embroidered with CCA school crest, tucked in (Link)
- Land's End khaki pants (<u>Link</u>)
  - Note: this link defaults to the *incorrect* color of pants; please select the Khaki option
- Land's End burgundy plaid tie (<u>Link</u>)
- o A black or brown belt
- o Dark colored dress shoes, no boots or shoes with chunky heels